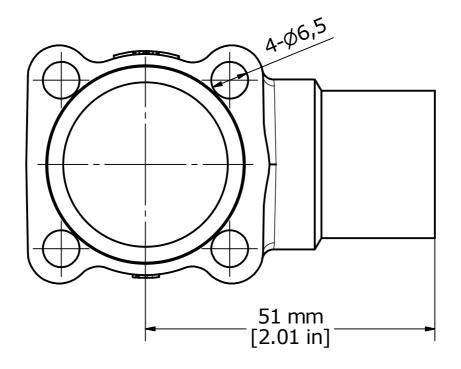

# Valve body for expansion valve, TEH, Solder, ODF, Solder, ODF

Direction: Angleway, Used for product: TQ 12; TE 12, Inlet connection type: Solder, ODF, Outlet connection type: Solder, ODF

## **PRODUCT DETAILS**

| Gross weight                    | 0.422 Kg                             |
|---------------------------------|--------------------------------------|
| Net weight                      | 0.4 Kg                               |
| Volume                          | 0.31 Liter                           |
| EAN                             | 5702428321235                        |
| Approval                        | LLC CDC TYSK                         |
| Balanced port [Yes/No]          | No                                   |
| Body material                   | Brass                                |
| Connection material             | Brass                                |
| Direction                       | Angleway                             |
| Flow direction                  | Single-flow                          |
| Flow direction indicator        | Embossed 1-way arrow                 |
| In scope of WEEE and contain    | No                                   |
| batteries                       |                                      |
| Inlet connection type           | Solder, ODF                          |
| Inlet size [in]                 | 5/8 in                               |
| Outlet connection type          | Solder, ODF                          |
| Outlet size [in]                | 7/8 in                               |
| Packing format                  | Multi pack                           |
| arts included                   | Screws                               |
|                                 | Washers                              |
| arts Program name               | TE 12                                |
|                                 | TQ 12                                |
| Product accessories             | TXV accessories                      |
| Product group                   | Expansion valves                     |
| Product Name Description        | Valve body for expansion valve       |
| Quantity per packing format     | 32 pc                                |
| REACH Candidate List substances | Lead (CAS no. 7439-92-1)             |
| SCIP dossier no.                | 7a4717a2-7803-4273-9d94-59ccfb927c1e |
| SCIP dossier product name       | TE                                   |
| Serviceable                     | TXV spare parts                      |
| Туре                            | TEH                                  |
| Used for product                | TE 12                                |
|                                 | TQ 12                                |