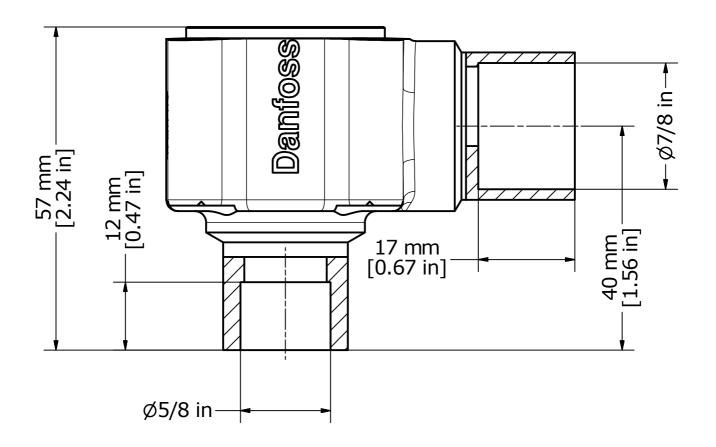

# Valve body for expansion valve, TEH, Solder, ODF, Solder, ODF

Direction: Angleway, Used for product: TQ 12; TE 12, Inlet connection type: Solder, ODF, Outlet connection type: Solder, ODF

## **PRODUCT DETAILS**

| Gross weight                    | 0.422 Kg                             |
|---------------------------------|--------------------------------------|
| Net weight                      | 0.4 Kg                               |
| Volume                          | 0.31 Liter                           |
| EAN                             | 5702428321235                        |
| Approval                        | LLC CDC TYSK                         |
| Balanced port [Yes/No]          | No                                   |
| Body material                   | Brass                                |
| Connection material             | Brass                                |
| Direction                       | Angleway                             |
| Flow direction                  | Single-flow                          |
| Flow direction indicator        | Embossed 1-way arrow                 |
| In scope of WEEE and contain    | No                                   |
| batteries                       |                                      |
| Inlet connection type           | Solder, ODF                          |
| Inlet size [in]                 | 5/8 in                               |
| Outlet connection type          | Solder, ODF                          |
| Outlet size [in]                | 7/8 in                               |
| Packing format                  | Multi pack                           |
| arts included                   | Screws                               |
|                                 | Washers                              |
| arts Program name               | TE 12                                |
|                                 | TQ 12                                |
| Product accessories             | TXV accessories                      |
| Product group                   | Expansion valves                     |
| Product Name Description        | Valve body for expansion valve       |
| Quantity per packing format     | 32 pc                                |
| REACH Candidate List substances | Lead (CAS no. 7439-92-1)             |
| SCIP dossier no.                | 7a4717a2-7803-4273-9d94-59ccfb927c1e |
| SCIP dossier product name       | TE                                   |
| Serviceable                     | TXV spare parts                      |
| Туре                            | TEH                                  |
| Used for product                | TE 12                                |
|                                 | TQ 12                                |