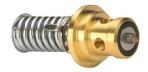

Orifice for expansion valve, ORF, R407C; R452A; R407A; R134a; R407F; R404A/R507A; R513A; R1234yf; R22; R448A; R449A