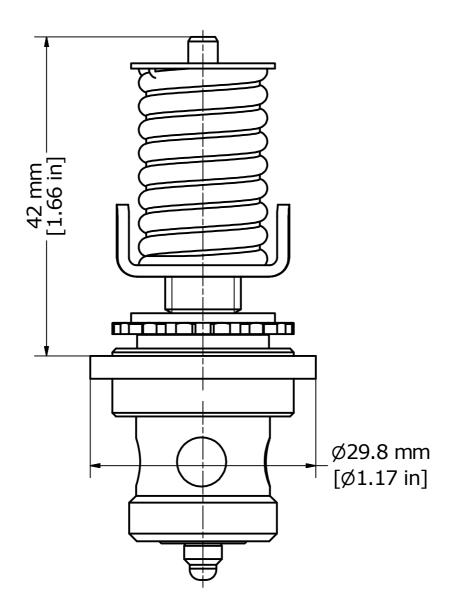

Orifice for expansion valve, ORF, R407C; R452A; R407A; R134a; R407F; R404A/R507A; R513A; R1234yf; R22; R448A; R449A